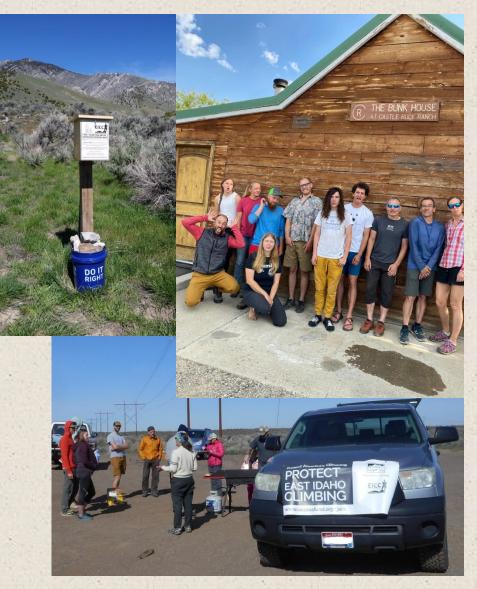

#### What we've done recently

- Clean up at Teddy Bear Cove
- Mediated with landowner regarding trespassing
- Installed three gates and signage at Massacre
- Purchased route repair equipment
- Several routes maintained and anchors replaced
- Investigated raptor nesting impact reduction
- Met with Forest Service and BLM for The Fins
- Installed WAG Bag dispensers
- Massacre FEIS response