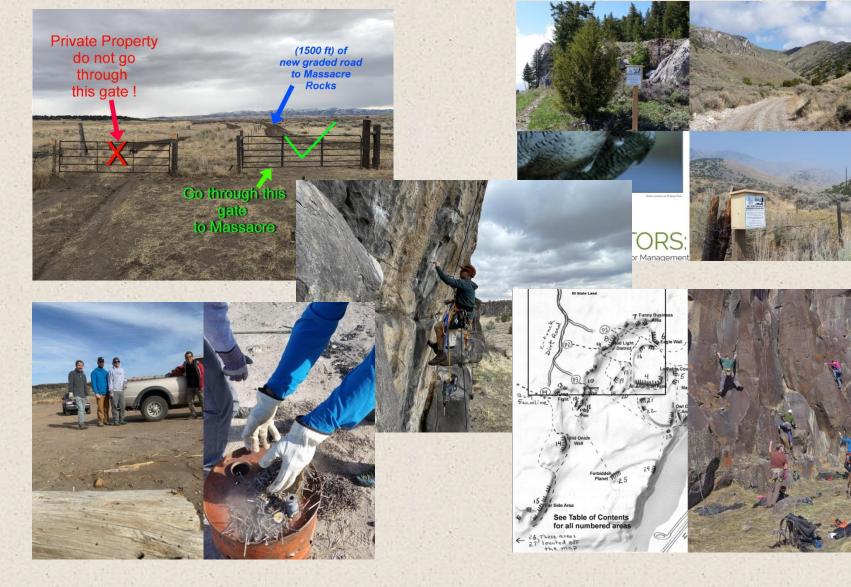

#### What we've done recently

- Clean up at Teddy Bear Cove
- Mediated with landowner regarding trespassing
- Installed three gates and signage at Massacre
- Purchased route repair equipment
- Several routes maintained and anchors replaced
- Investigated raptor nesting impact reduction
- Met with Forest Service and BLM for The Fins
- Installed WAG Bag dispensers
- Massacre FEIS response

| no Climbers                          | c Coalition                                           | 10                    | E                             | E:                            | G                                                                        | H:                                              |                                                                                                                                                                | 1                                                               | K                                                                                        |            |        |         |          |           |           |         |                                         |                |                | and and  |                |
|--------------------------------------|-------------------------------------------------------|-----------------------|-------------------------------|-------------------------------|--------------------------------------------------------------------------|-------------------------------------------------|----------------------------------------------------------------------------------------------------------------------------------------------------------------|-----------------------------------------------------------------|------------------------------------------------------------------------------------------|------------|--------|---------|----------|-----------|-----------|---------|-----------------------------------------|----------------|----------------|----------|----------------|
| Rocks                                |                                                       |                       |                               |                               | Notwa:                                                                   |                                                 | Unless noted otherwise:                                                                                                                                        |                                                                 |                                                                                          |            | 18     |         |          | i do i de |           |         |                                         |                |                |          | -              |
| Anchor Rep                           | placement Pro                                         | ject                  |                               |                               | WCS-Welded Cold<br>DH-Cason Hange<br>CB-Chan Bolt Har<br>LH-Leeper Hange | (Sh<br>gw                                       |                                                                                                                                                                | SF Fe Hangers<br>27 plan<br>SSF Sw                              | with 10° SS Power SP were Ball                                                           | 1 C a ) 11 | la     | nt      | to       | d         | 0         | in      |                                         |                |                | 1.00     |                |
| Glag<br>Al American Val<br>Burat Val | Roure Name<br>Main Smeet<br>King Heek<br>Buit Diswage | Grade<br>5.9<br>5.100 | Bating<br>Rating<br>Tout of 4 | Number<br>Doks<br>8<br>7<br>8 | Hadeare sovelat<br>WCS<br>WCS<br>WCS                                     | Anchos<br>Fleplaceme<br>m Needed<br>N<br>N<br>Y | Dratue<br>Reused existing holes<br>revusued existing holes<br>revusued existing holes                                                                          | Complet<br>c<br>April 201<br>April 201<br>April 201<br>US/01116 | He Bepar Dien<br>16 Mile Engle 5 Jack Brennen<br>16 Mile Engle 5 Jack Brennen            |            | C Cold |         |          | C         |           |         | and | 1.0            | and the second |          | in in          |
| - Abbar McChin                       | Tocally Agricultural<br>Coyore Bait                   | 5.10C                 |                               | 6                             | WCS<br>WCS                                                               | N N                                             | Heured existing holes, new an<br>Heured existing holes except<br>first bolt up about afort.<br>Twe bolt placements in                                          | char 05/01/16<br>howed<br>05/01/16                              | <ul> <li>Mike Engle &amp; Jack Brennan</li> <li>Mike Engle &amp; Jack Brennan</li> </ul> | <b>O</b>   | 23     | 3       | 50       |           |           |         |                                         | 19             | N.             |          |                |
|                                      | The Tick                                              | 5.11C                 |                               |                               | сн                                                                       | Y.                                              | approximately same to address<br>JB Weld to patch old bolt holes<br>New bolt placements in<br>approximately same locations.<br>IB wald to satch old hole bolts | used 05/01/16                                                   |                                                                                          | -          | 100    | 10      |          |           | - pr      |         |                                         |                |                |          | N.L.           |
| South of the Border We               |                                                       | Of                    | nt                            | in                            | ue                                                                       | di                                              | scus                                                                                                                                                           | sic                                                             | 6 MiteEngleSdackEllernan                                                                 | itł        | h F    | ore     | est      | Se        | rvi       | ce      | ar                                      | nd             | BLI            | N        |                |
|                                      | Jose Can You See<br>Skai Spangled Banger              | 5.10C<br>5.10A        |                               | 8<br>8                        | C8<br>C8                                                                 | N N                                             | bok and meiled the betom 3<br>He-Engineered route, added o                                                                                                     | 04/01/8                                                         | 8   Mike Engle 5 Chris Barnes<br>8   Mike Engle 5 Chris Barnes                           | _          | 2.2.0  |         |          |           | N Provide | . Alter |                                         |                | -              | 280      |                |
| Funny Business Wal                   | The Punchins                                          | 5.100                 |                               |                               |                                                                          |                                                 |                                                                                                                                                                | C D                                                             | Mix Engle, Vener Primes & D<br>CAN See                                                   |            | IAC    | Gh      | 20       | C         |           | 4.50    | and and                                 | 344            |                |          |                |
| Red Light Displat                    | Love Stave<br>Berbara Dare<br>Gills Mon               | S.TAU<br>5.TCD        |                               | 5                             |                                                                          | Y <b>CII</b><br>N                               | enerol<br>Heused existing holes<br>Heused existing holes, addec<br>withe stars                                                                                 | abol<br>C40000                                                  | E TomSmart                                                                               | VV         |        |         | ag       | 3         |           | inter a | No.                                     | and the second | S. Car         |          |                |
|                                      | ismaculase Diversi                                    | 10                    | rl                            | 8                             | wit                                                                      | h                                               | bela up, moved anches la<br>BLM                                                                                                                                | or<br>OT                                                        | FEIS                                                                                     | Fi         | ina    | al C    | )ec      | cisio     | on        |         | See.                                    |                | S.C.S          |          |                |
|                                      | Maradon Nan                                           | 5.10B                 |                               | 5                             | placements for<br>how the route<br>olimbs                                | v                                               | Rehengine erechtuse to be<br>ponsistent wich route movemer                                                                                                     | 10/01/19                                                        |                                                                                          |            |        |         |          |           | 1. 1. 1.  |         |                                         |                |                | Part .   | You            |
| EagleWal                             | Files or a Hote g                                     | le                    | n                             | h                             | er                                                                       | ev                                              | ents                                                                                                                                                           | s<br>ed<br>eb 10/01/20                                          | C MéreEngle                                                                              |            |        | i più   | C. March |           |           | . 2.12  | 100                                     | 19             | - Call         |          | i for          |
|                                      |                                                       |                       |                               |                               |                                                                          |                                                 | _                                                                                                                                                              |                                                                 |                                                                                          |            |        |         |          |           |           |         |                                         |                | 3 P            |          | 2              |
|                                      | • R                                                   | DI                    | Jt                            | e                             | ma                                                                       | un                                              | tena                                                                                                                                                           | nc                                                              | ce                                                                                       |            | . 4    |         |          |           |           |         |                                         | -              | and and        |          |                |
| <u>i</u>                             | • C                                                   | ra                    | σ                             |                               |                                                                          | 'n                                              | un                                                                                                                                                             |                                                                 |                                                                                          |            |        |         |          |           |           |         |                                         |                |                |          |                |
| 14                                   |                                                       | -                     | 5                             |                               |                                                                          |                                                 | ab                                                                                                                                                             |                                                                 |                                                                                          |            |        |         |          |           |           |         |                                         |                |                |          |                |
|                                      | • B                                                   | 08                    | ar                            | d                             | Me                                                                       | en                                              | ıber                                                                                                                                                           | ele                                                             | ectior                                                                                   | IS         |        |         |          |           |           |         | -                                       |                |                |          |                |
|                                      | • •                                                   | /h                    | a                             | ť                             | s in                                                                     | np                                              | orta                                                                                                                                                           | nt                                                              | to yo                                                                                    | u          | ?      |         |          |           |           |         | -                                       |                |                | -        | and the second |
| 1.                                   |                                                       |                       |                               |                               |                                                                          |                                                 | Si.                                                                                                                                                            | N. Com                                                          | 1-100                                                                                    |            | Per s  | a to fi | A Marine | ARE       |           | 1650    |                                         | CLAR.          | 5.8 . F.       | Carlo Ro | 15             |